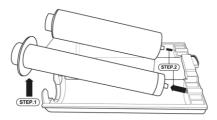

Ribbon

• Assembling the ribbon kit as show below

• Disassembling the ribbon kit as show below