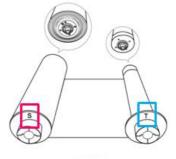

Identifying the ribbon and holder: "S" & "T" mark can be found on both the ribbon and holder. It is
important that S side of ribbon must meet S side of holder in the course of assembly.

**Ribbon Holder** 