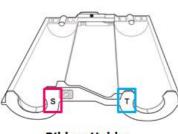

Identifying the ribbon and holder: "S" & "T" mark can be found on both the ribbon and holder. It is
important that S side of ribbon must meet S side of holder in the course of assembly.

**Ribbon Holder** 