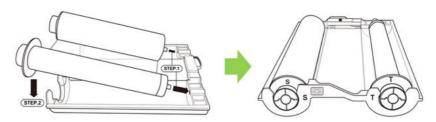

Ribbon

• Assembling the ribbon kit as show below

• Disassembling the ribbon kit as show below